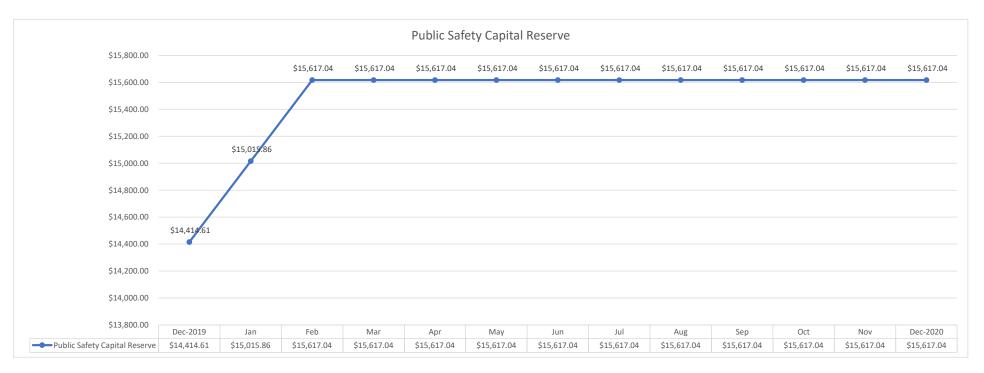

br>10,020.86       | \$<br>1,000.82       | \$  | -                       | \$<br>11,021.68      |
| WSG Utility Deposit Fund          | \$<br>24,020.00       | \$<br>350.00         | \$  | 125.00                  | \$<br>24,245.00      |
| Water Capital Reserve             | \$<br>77,850.15       | \$<br>5,333.14       | \$  | -                       | \$<br>83,183.29      |
| Utility - W/S/G                   | \$<br>365,073.16      | \$<br>36,495.65      | \$  | 278,888.98              | \$<br>122,679.83     |
| Monthly Totals                    | \$<br>1,406,745.06    | \$<br>455,834.17     | \$  | 480,724.13              | \$<br>1,381,855.10   |

Verified & Submitted By:

03/03/2020 Date

Nick Gottwalt
Director of Community & Administrative Services / Treasurer



































### Village of Carbon Cliff - Treasurer's Report - By Fund March - 2020

|                                   | Blackhawk Bank & Trust |                       |    |                      |    |                         |    |                      |
|-----------------------------------|------------------------|-----------------------|----|----------------------|----|-------------------------|----|----------------------|
| Bank Accounts                     |                        | Previous<br>Statement |    | Credits /<br>Revenue | E  | Debits /<br>xpenditures |    | Current<br>Statement |
| <b>Building Capital Reserve</b>   | \$                     | 26,012.31             | \$ | 1,004.23             | \$ | -                       | \$ | 27,016.54            |
| Credit Card for W