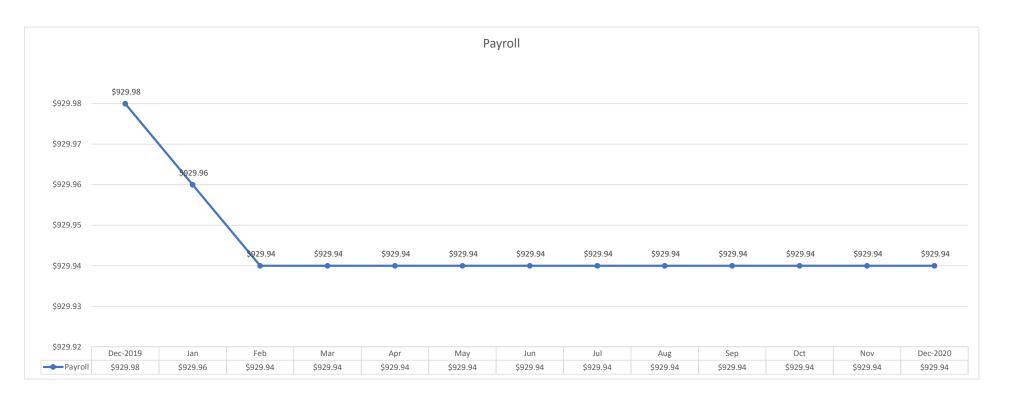

$<br>10,020.86       | \$<br>1,000.82       | \$  | -                       | \$<br>11,021.68      |
| WSG Utility Deposit Fund          | \$<br>24,020.00       | \$<br>350.00         | \$  | 125.00                  | \$<br>24,245.00      |
| Water Capital Reserve             | \$<br>77,850.15       | \$<br>5,333.14       | \$  | -                       | \$<br>83,183.29      |
| Utility - W/S/G                   | \$<br>365,073.16      | \$<br>36,495.65      | \$  | 278,888.98              | \$<br>122,679.83     |
| Monthly Totals                    | \$<br>1,406,745.06    | \$<br>455,834.17     | \$  | 480,724.13              | \$<br>1,381,855.10   |

Verified & Submitted By:

03/03/2020 Date

Nick Gottwalt
Director of Community & Administrative Services / Treasurer



































### Village of Carbon Cliff - Treasurer's Report - By Fund March - 2020

|                                   | Blackhawk Bank & Trust |                       |    |                      |    |                         |    |                      |
|-----------------------------------|------------------------|-----------------------|----|----------------------|----|-------------------------|----|----------------------|
| Bank Accounts                     |                        | Previous<br>Statement |    | Credits /<br>Revenue | E  | Debits /<br>xpenditures |    | Current<br>Statement |
| <b>Building Capital Reserve</b>   | \$                     | 26,012.31             | \$ | 1,004.23             | \$ | -                       | \$ | 27,016.54            |
| Credit Card for