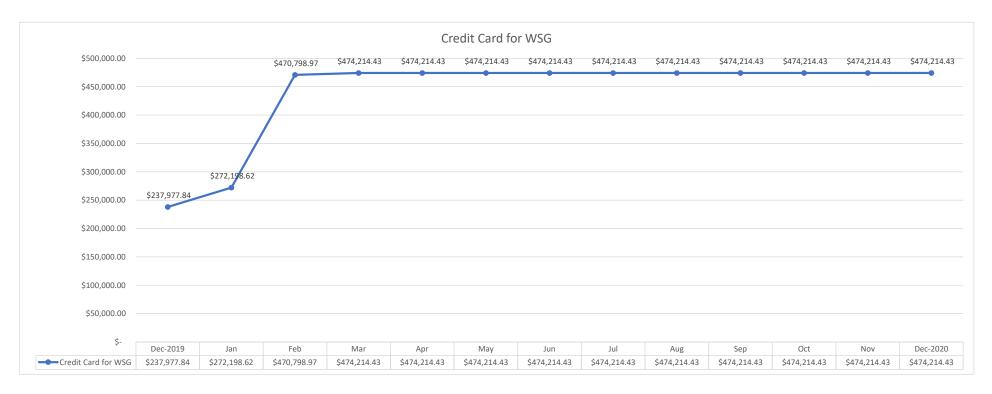

osit Fund          | \$                     | 24,245.00             | \$ | -                    | \$ | -                       | \$ | 24,245.00            |
| Water Capital Reserve             | \$                     | 83,183.29             | \$ | 764.95               | \$ | -                       | \$ | 83,948.24            |
| Utility - W/S/G                   | \$                     | 122,679.83            | \$ | 28,011.37            | \$ | 56,553.68               | \$ | 94,137.52            |
| Monthly Totals                    | \$                     | 1,381,855.10          | \$ | 222,376.49           | \$ | 251,543.95              | \$ | 1,352,687.64         |

Verified & Submitted By:

04/08/2020
Date

Nick Gottwalt
Director of Community & Administrative Services / Treasurer



































Public Properties Committee Meeting Minutes Monday, March 9, 2020 at 6:00 p.m. 1001 Mansur Avenue, Carbon Cliff

**Present**: Chairman Larry Scott, Todd Cantrell, Robert Dreher, D.O.C.A.S. Nick Gottwalt, Village President Bill Hintz, and Maintenance Operator Dan Clark.

- 1. Discuss Americans with Disabilities Act (ADA) Transportation Plan. Start planning/put under review. 2-0
- 2. Beginning the first half of April, Nick will begin doing the Pavement Surface Evaluation and Rating (PASER) assessment of our streets. *Nick also will be doing #1 above, joining them together.*
- 3. Discuss temporary change in hours for the Maintenance Department. Committee approved changes in the hours for Ronald Murphy & Brandt Schultz for March, April, & May so they may assist