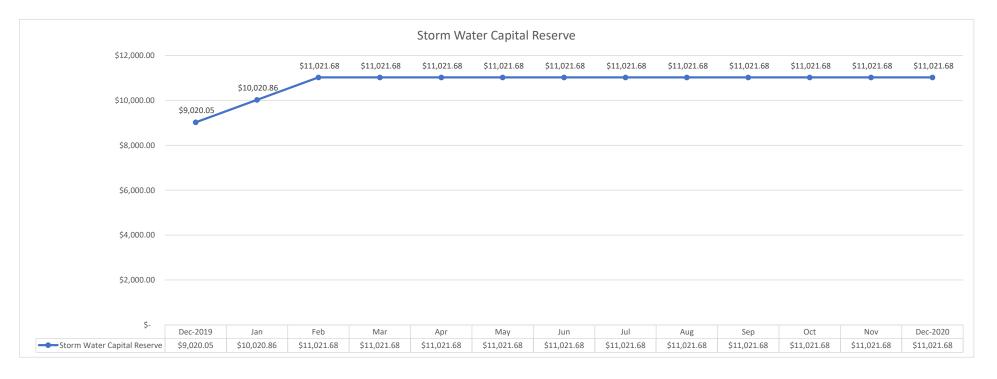

0,020.86       | \$<br>1,000.82       | \$  | -                       | \$<br>11,021.68      |
| WSG Utility Deposit Fund          | \$<br>24,020.00       | \$<br>350.00         | \$  | 125.00                  | \$<br>24,245.00      |
| Water Capital Reserve             | \$<br>77,850.15       | \$<br>5,333.14       | \$  | -                       | \$<br>83,183.29      |
| Utility - W/S/G                   | \$<br>365,073.16      | \$<br>36,495.65      | \$  | 278,888.98              | \$<br>122,679.83     |
| Monthly Totals                    | \$<br>1,406,745.06    | \$<br>455,834.17     | \$  | 480,724.13              | \$<br>1,381,855.10   |

Verified & Submitted By:

03/03/2020 Date

Nick Gottwalt
Director of Community & Administrative Services / Treasurer



































### Village of Carbon Cliff - Treasurer's Report - By Fund March - 2020

|                                   | Blackhawk Bank & Trust |                       |    |                      |    |                         |    |                      |
|-----------------------------------|------------------------|-----------------------|----|----------------------|----|-------------------------|----|----------------------|
| Bank Accounts                     |                        | Previous<br>Statement |    | Credits /<br>Revenue | E  | Debits /<br>xpenditures |    | Current<br>Statement |
| <b>Building Capital Reserve</b>   | \$                     | 26,012.31             | \$ | 1,004.23             | \$ | -                       | \$ | 27,016.54            |
| Credit Card for WSG