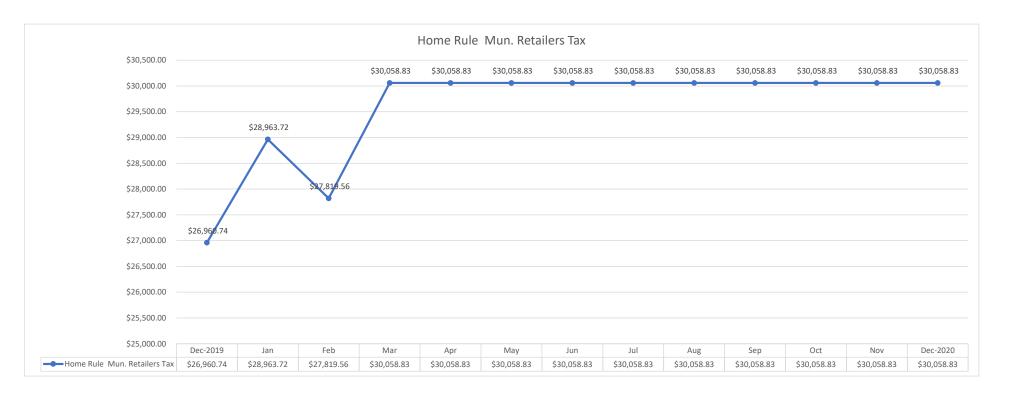

und          | \$                     | 24,245.00             | \$ | -                    | \$ | -                       | \$ | 24,245.00            |
| Water Capital Reserve             | \$                     | 83,183.29             | \$ | 764.95               | \$ | -                       | \$ | 83,948.24            |
| Utility - W/S/G                   | \$                     | 122,679.83            | \$ | 28,011.37            | \$ | 56,553.68               | \$ | 94,137.52            |
| Monthly Totals                    | \$                     | 1,381,855.10          | \$ | 222,376.49           | \$ | 251,543.95              | \$ | 1,352,687.64         |

Verified & Submitted By:

04/08/2020
Date

Nick Gottwalt
Director of Community & Administrative Services / Treasurer



































Public Properties Committee Meeting Minutes Monday, March 9, 2020 at 6:00 p.m. 1001 Mansur Avenue, Carbon Cliff

**Present**: Chairman Larry Scott, Todd Cantrell, Robert Dreher, D.O.C.A.S. Nick Gottwalt, Village President Bill Hintz, and Maintenance Operator Dan Clark.

- 1. Discuss Americans with Disabilities Act (ADA) Transportation Plan. Start planning/put under review. 2-0
- 2. Beginning the first half of April, Nick will begin doing the Pavement Surface Evaluation and Rating (PASER) assessment of our streets. *Nick also will be doing #1 above, joining them together.*
- 3. Discuss temporary change in hours for the Maintenance Department. Committee approved changes in the hours for Ronald Murphy & Brandt Schultz for March, April, & May so they may assist in coa