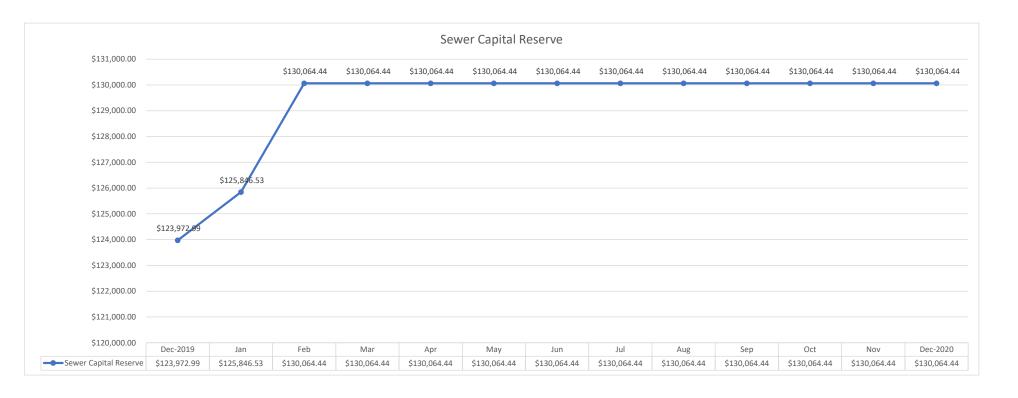

>10,020.86       | \$<br>1,000.82       | \$  | -                       | \$<br>11,021.68      |
| WSG Utility Deposit Fund          | \$<br>24,020.00       | \$<br>350.00         | \$  | 125.00                  | \$<br>24,245.00      |
| Water Capital Reserve             | \$<br>77,850.15       | \$<br>5,333.14       | \$  | -                       | \$<br>83,183.29      |
| Utility - W/S/G                   | \$<br>365,073.16      | \$<br>36,495.65      | \$  | 278,888.98              | \$<br>122,679.83     |
| Monthly Totals                    | \$<br>1,406,745.06    | \$<br>455,834.17     | \$  | 480,724.13              | \$<br>1,381,855.10   |

Verified & Submitted By:

03/03/2020 Date

Nick Gottwalt
Director of Community & Administrative Services / Treasurer



































### Village of Carbon Cliff - Treasurer's Report - By Fund March - 2020

|                                   | Blackhawk Bank & Trust |                       |    |                      |    |                         |    |                      |
|-----------------------------------|------------------------|-----------------------|----|----------------------|----|-------------------------|----|----------------------|
| Bank Accounts                     |                        | Previous<br>Statement |    | Credits /<br>Revenue | E  | Debits /<br>xpenditures |    | Current<br>Statement |
| <b>Building Capital Reserve</b>   | \$                     | 26,012.31             | \$ | 1,004.23             | \$ | -                       | \$ | 27,016.54            |
| Credit Card for WSG