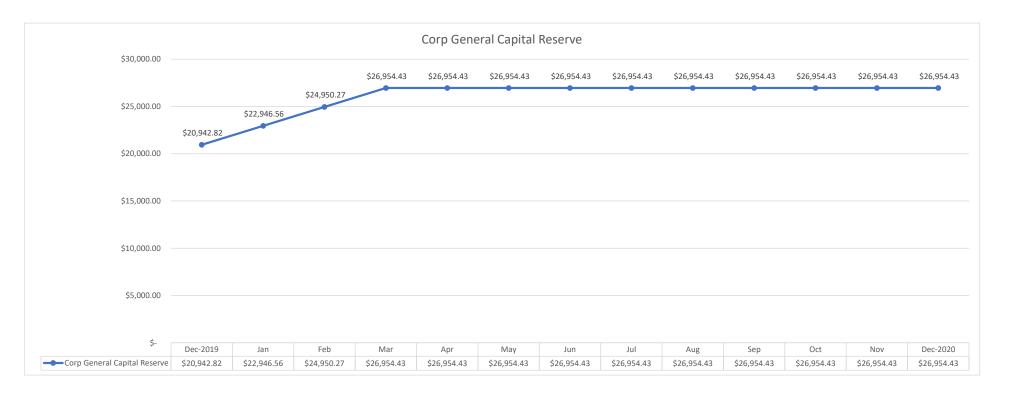

it Fund          | \$                     | 24,245.00             | \$ | -                    | \$ | -                       | \$ | 24,245.00            |
| Water Capital Reserve             | \$                     | 83,183.29             | \$ | 764.95               | \$ | -                       | \$ | 83,948.24            |
| Utility - W/S/G                   | \$                     | 122,679.83            | \$ | 28,011.37            | \$ | 56,553.68               | \$ | 94,137.52            |
| Monthly Totals                    | \$                     | 1,381,855.10          | \$ | 222,376.49           | \$ | 251,543.95              | \$ | 1,352,687.64         |

Verified & Submitted By:

04/08/2020
Date

Nick Gottwalt
Director of Community & Administrative Services / Treasurer



































Public Properties Committee Meeting Minutes Monday, March 9, 2020 at 6:00 p.m. 1001 Mansur Avenue, Carbon Cliff

**Present**: Chairman Larry Scott, Todd Cantrell, Robert Dreher, D.O.C.A.S. Nick Gottwalt, Village President Bill Hintz, and Maintenance Operator Dan Clark.

- 1. Discuss Americans with Disabilities Act (ADA) Transportation Plan. Start planning/put under review. 2-0
- 2. Beginning the first half of April, Nick will begin doing the Pavement Surface Evaluation and Rating (PASER) assessment of our streets. *Nick also will be doing #1 above, joining them together.*
- 3. Discuss temporary change in hours for the Maintenance Department. Committee approved changes in the hours for Ronald Murphy & Brandt Schultz for March, April, & May so they may assist in