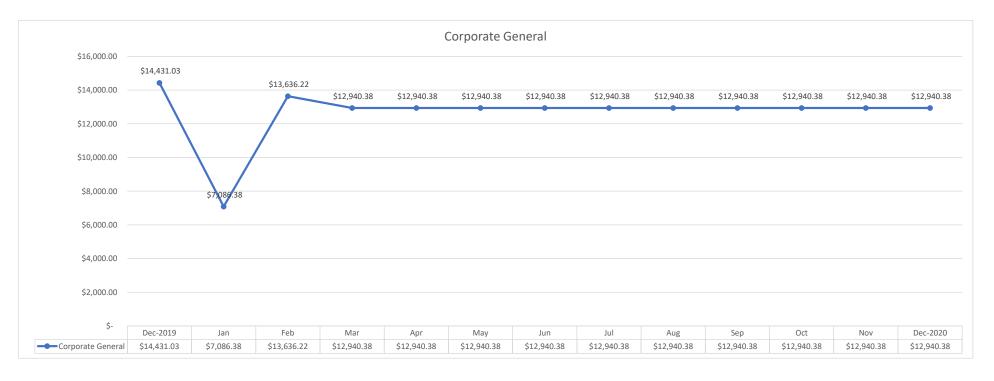

Fund          | \$                     | 24,245.00             | \$ | -                    | \$ | -                       | \$ | 24,245.00            |
| Water Capital Reserve             | \$                     | 83,183.29             | \$ | 764.95               | \$ | -                       | \$ | 83,948.24            |
| Utility - W/S/G                   | \$                     | 122,679.83            | \$ | 28,011.37            | \$ | 56,553.68               | \$ | 94,137.52            |
| Monthly Totals                    | \$                     | 1,381,855.10          | \$ | 222,376.49           | \$ | 251,543.95              | \$ | 1,352,687.64         |

Verified & Submitted By:

04/08/2020
Date

Nick Gottwalt
Director of Community & Administrative Services / Treasurer



































Public Properties Committee Meeting Minutes Monday, March 9, 2020 at 6:00 p.m. 1001 Mansur Avenue, Carbon Cliff

**Present**: Chairman Larry Scott, Todd Cantrell, Robert Dreher, D.O.C.A.S. Nick Gottwalt, Village President Bill Hintz, and Maintenance Operator Dan Clark.

- 1. Discuss Americans with Disabilities Act (ADA) Transportation Plan. Start planning/put under review. 2-0
- 2. Beginning the first half of April, Nick will begin doing the Pavement Surface Evaluation and Rating (PASER) assessment of our streets. *Nick also will be doing #1 above, joining them together.*
- 3. Discuss temporary change in hours for the Maintenance Department. Committee approved changes in the hours for Ronald Murphy & Brandt Schultz for March, April, & May so they may assist in c